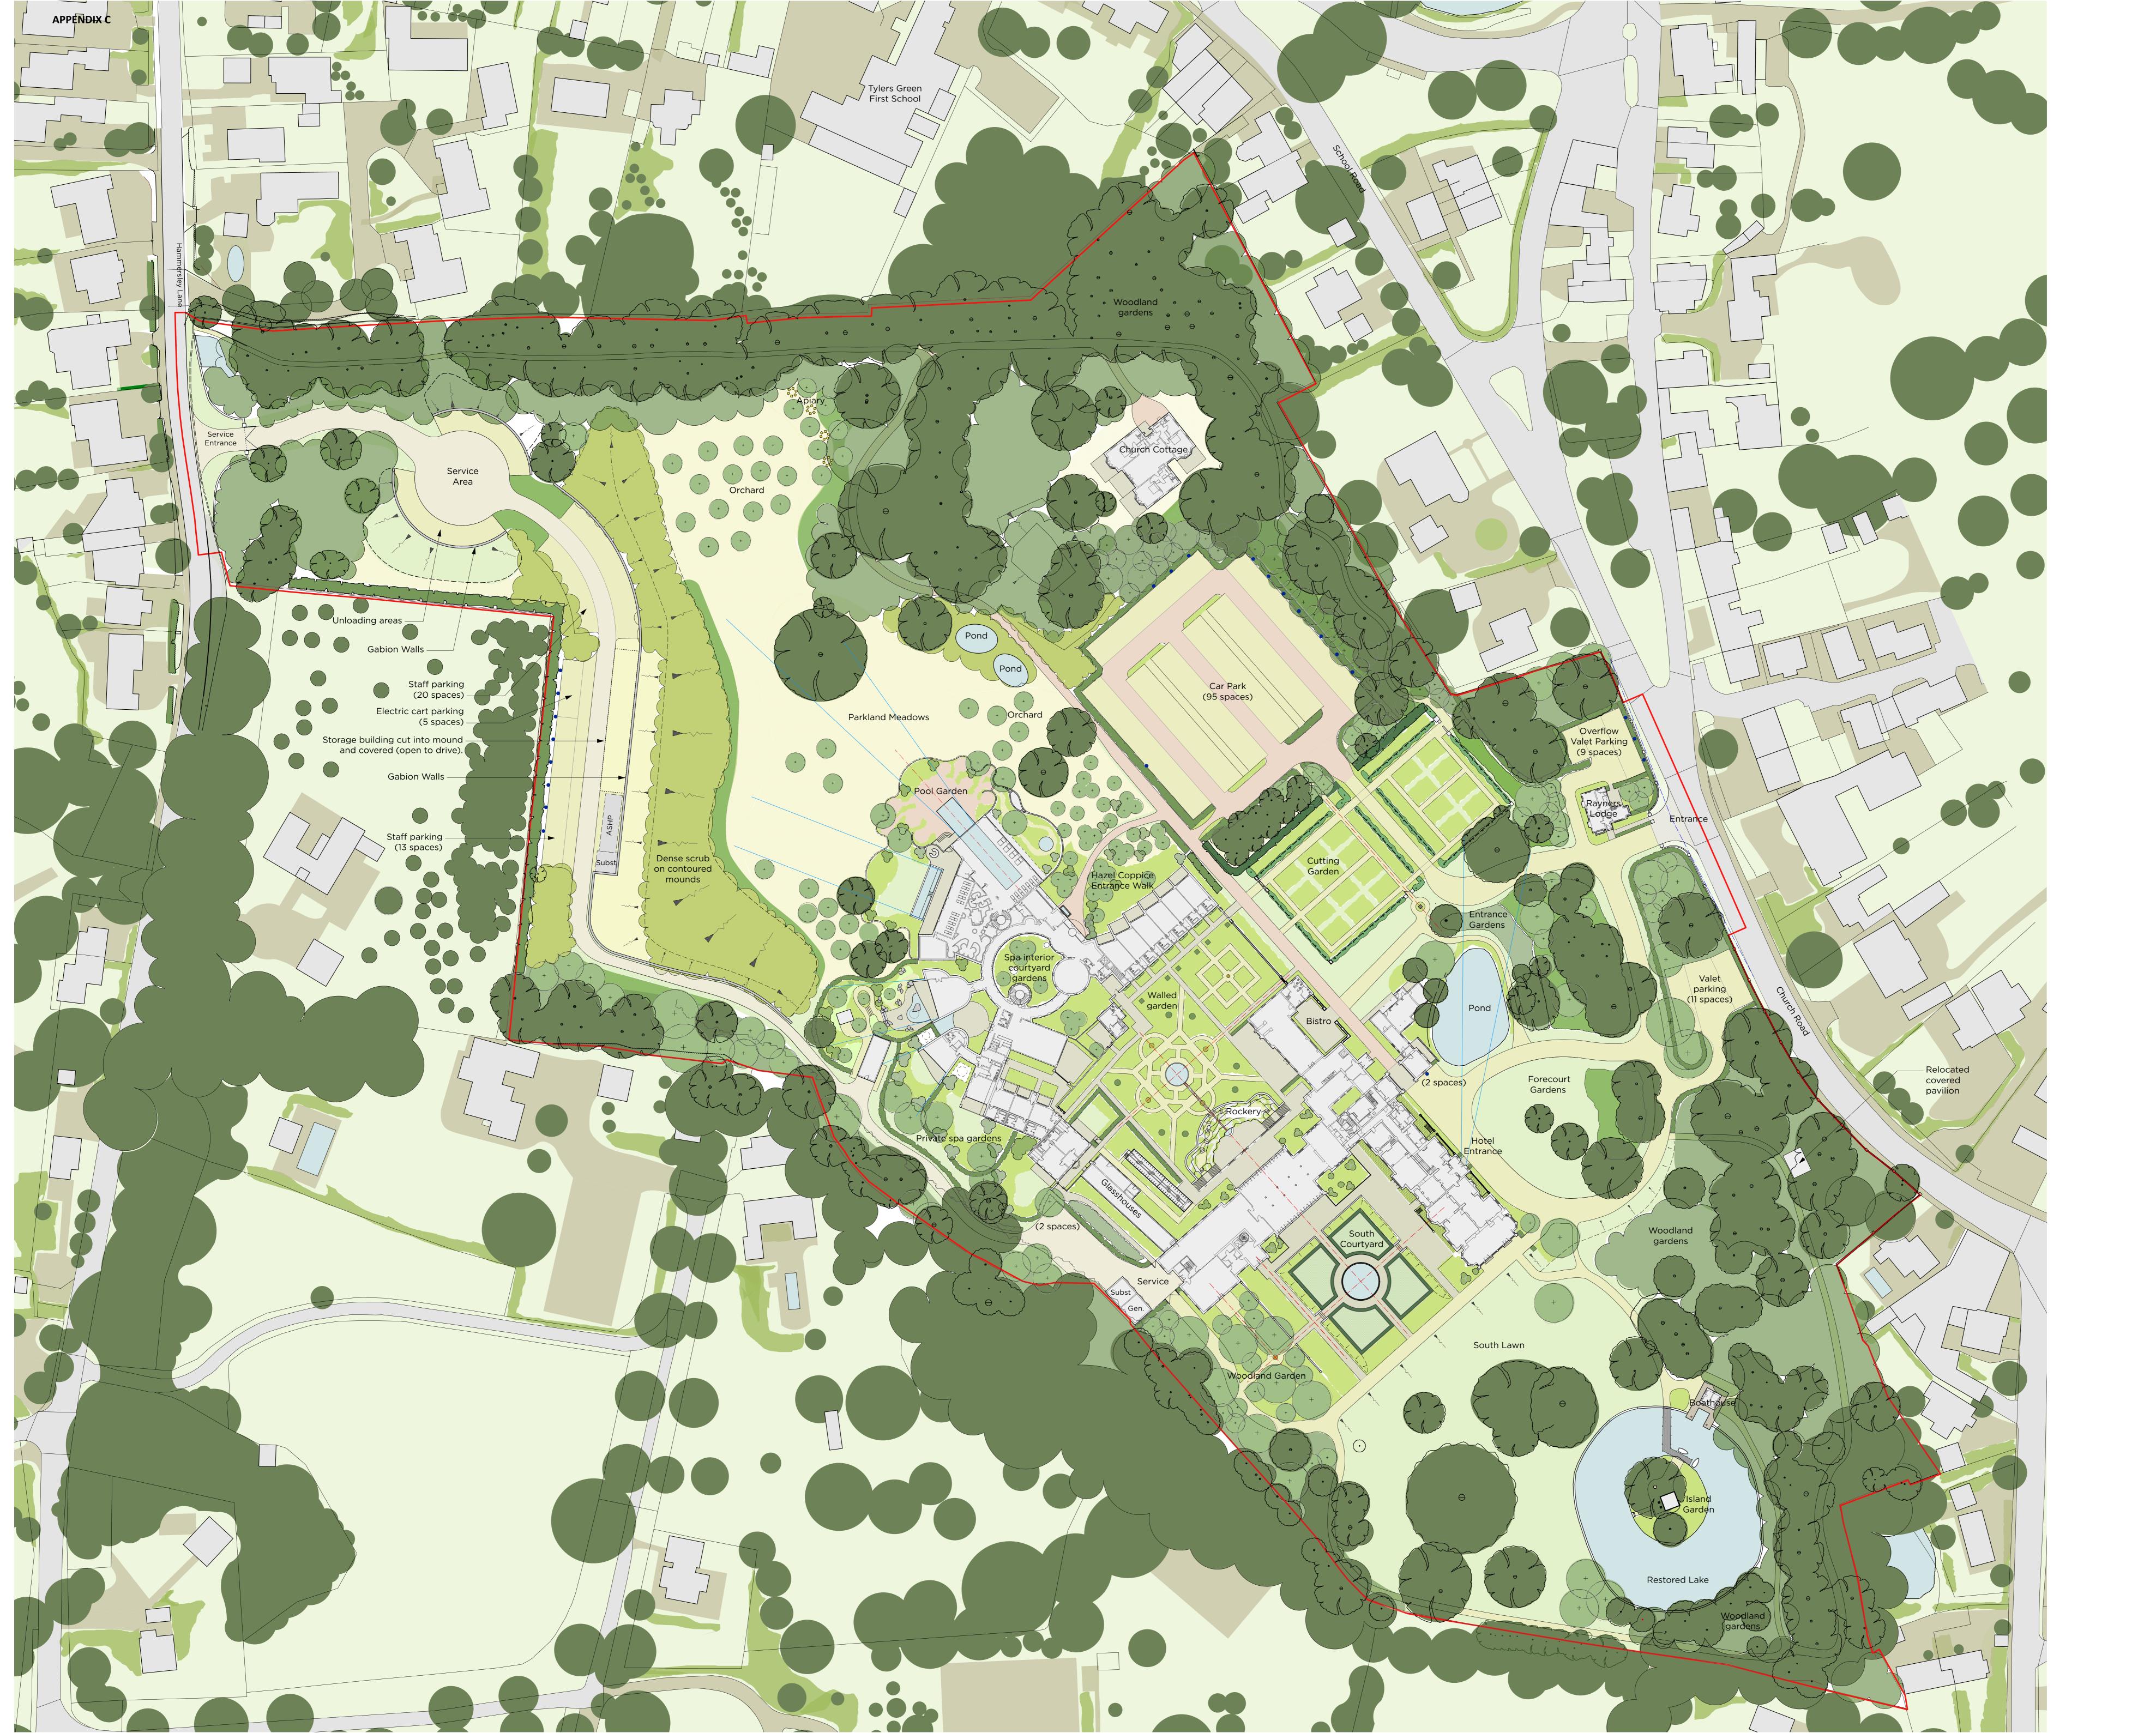

General notes : This drawing is to be read in conjunction with other C&M landscape drawings and specifications. 2. Any discrepancies between sources of information should be immediately notified to the Landscape Architect for clarification. 3. Do not scale off this drawing other than for planning purposes.

4. All dimensions in mm unless otherwise

Buildings - Existing & Proposed

Hedges - Existing & Proposed

Parkland Meadow

**Existing Trees Retained** 

Woodland Infill planting

Shrub planting

Planters/grating over light wells

Resin-bound parking aisles & pathways

View lines

Urns/Ornament

**EV Charging Points** 

|          | Q | Red line boundary adjusted      | 13.10.23 | QC |
|----------|---|---------------------------------|----------|----|
|          | Р | Charging units adjusted         | 3.10.23  | QC |
|          | 0 | Minor adjustments               | 8.9.23   | QC |
|          | N | Substation/pv panels            | 8.9.23   | QC |
|          | М | Mound & south terrace updates   | 25.8.23  | QC |
|          | L | Mound & south terrace updates   | 16.8.23  | QC |
|          | K | BNG updates, arch updates       | 11.8.23  | QC |
|          | J | Solar panel added               | 08.8.23  | zc |
|          | I | Post-consultation drive changes | 25.7.23  | QC |
|          | Н | Design/Key Updates              | 19.6.23  | QC |
|          | G | Arch/Design Updates             | 12.6.23  | QC |
|          | F | Design Updates                  | 22.5.23  | QC |
|          | Е | Design Updates                  | 10.5.23  | QC |
|          | О | Design Updates                  | 13.4.23  | QC |
|          | U | Design Updates                  | 23.3.23  | QC |
| NOIS     | В | Design Updates DRAFT            | 14.2.23  | QC |
| REVISION | Α | Design Updates                  | 7.2.23   | QC |

## RAYNERS PENN

Landscape Masterplan

PLANNING 1:500 @ A0 12.12.2022

1491.002Q

e croydon@colmog.co.uk www.colmog.co.uk

The Old House, 2 Wellesley Court Road Croydon, Surrey CRO 1LE t +44 (0)20 8688 9083